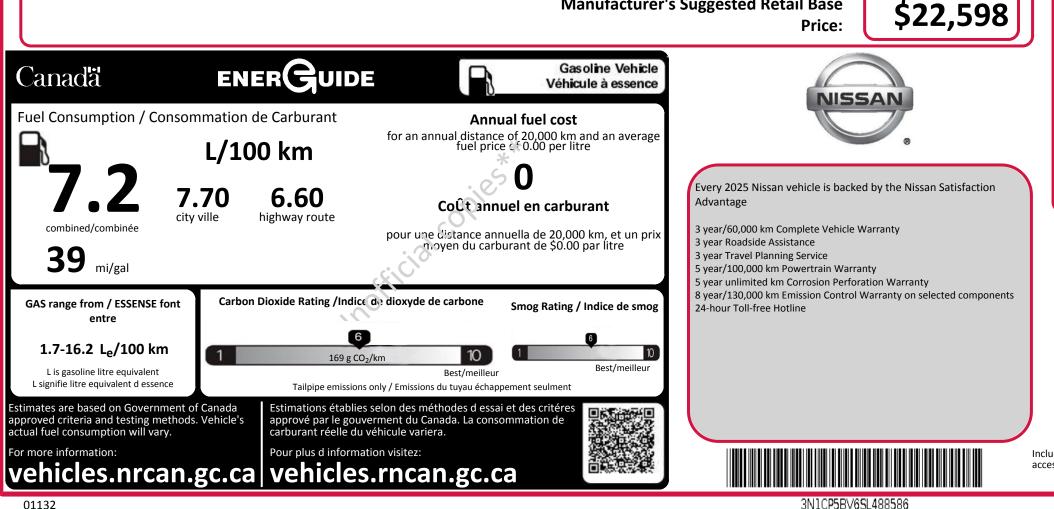

Manufacturer's Suggested Retail Base

Includes freight, PDI, full tank of gas, floor mats. Does not include additional dealer installed accessories, license, federal and provincial taxes. Dealer may sell for less.