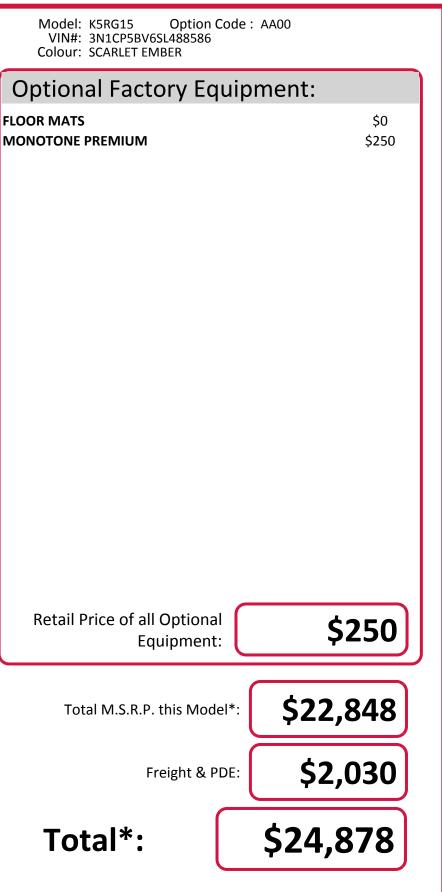

Manufacturer's Suggested Retail Base

Includes freight, PDI, full tank of gas, floor mats. Does not include additional dealer installed accessories, license, federal and provincial taxes. Dealer may sell for less.