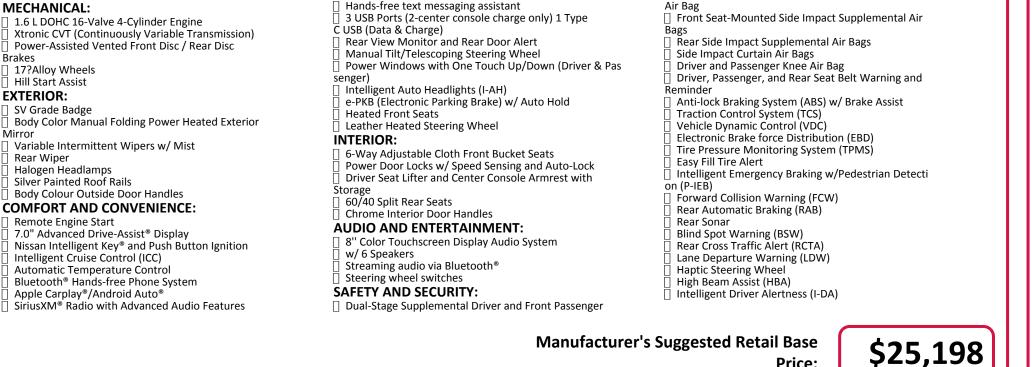

## **2025 KICKS PLAY 1.6 SV CVT**

## Standard Equipment included at No Extra Charge:

## **MECHANICAL:**

ENERGUIDE Gasoline Vehicle Canadä Véhicule à essence NISSAN Fuel Consumption / Consommation de Carburant Annual fuel cost for an annual distance of 20,000 km and an average fuel price 🎼 0.00 per litre L/100 km Every 2025 Nissan vehicle is backed by the Nissan Satisfaction 7.70 6.60 Advantage Coût annuel en carburant city ville highway route combined/combinée 3 year/60,000 km Complete Vehicle Warranty pour une distance annuella de 20,000 km, et un prix noyen du carburant de \$0.00 par litre 3 year Roadside Assistance 39 3 year Travel Planning Service mi/gal 5 year/100,000 km Powertrain Warranty 5 year unlimited km Corrosion Perforation Warranty 8 year/130,000 km Emission Control Warranty on selected components Carbon Dioxide Rating /Indice de dioxyde de carbone GAS range from / ESSENSE font Smog Rating / Indice de smog 24-hour Toll-free Hotline entre 6 1.7-16.2 L<sub>e</sub>/100 km 10 169 g CO<sub>2</sub>/km 10 Best/meilleur L is gasoline litre equivalent Best/meilleur L signifie litre equivalent d essence Tailpipe emissions only / Emissions du tuyau échappement seulment Estimates are based on Government of Canada approved criteria and testing methods. Vehicle's actual fuel consumption will vary. Estimations établies selon des méthodes d essai et des critéres apprové par le gouverment du Canada. La consommation de carburant réelle du véhicule variera. For more information: Pour plus d information visitez: vehicles.nrcan.gc.ca vehicles.rncan.gc.ca